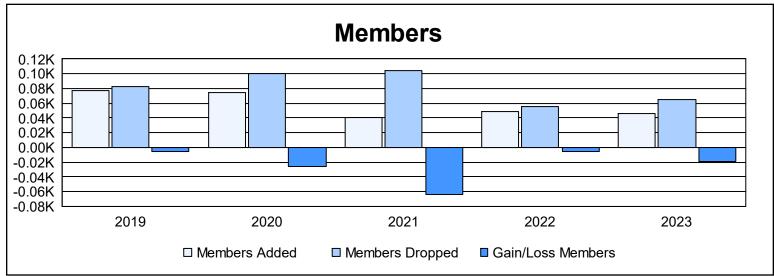

District 8 L

As of June 2023 Cumulative

| Year      | New<br>Clubs | Dropped<br>Clubs | Gain/<br>Loss<br>Clubs | New<br>Members | Charter<br>Members | Reinstate<br>Members | Transfer<br>Members | Total<br>Member<br>Added | Total<br>Members<br>Dropped | Gain/<br>Loss<br>Members |
|-----------|--------------|------------------|------------------------|----------------|--------------------|----------------------|---------------------|--------------------------|-----------------------------|--------------------------|
| 2018-2019 | 0            | 0                | 0                      | 75             | 0                  | 1                    | 1                   | 77                       | 83                          | -6                       |
| 2019-2020 | 1            | 0                | 1                      | 46             | 24                 | 2                    | 2                   | 74                       | 100                         | -26                      |
| 2020-2021 | 0            | 0                | 0                      | 38             | 0                  | 3                    | 0                   | 41                       | 105                         | -64                      |
| 2021-2022 | 0            | 1                | -1                     | 44             | 0                  | 3                    | 2                   | 49                       | 55                          | -6                       |
| 2022-2023 | 0            | 0                | 0                      | 43             | 0                  | 3                    | 0                   | 46                       | 65                          | -19                      |
| Average   | 0            | 0                | 0                      | 49             | 5                  | 2                    | 1                   | 57                       | 82                          | -24                      |